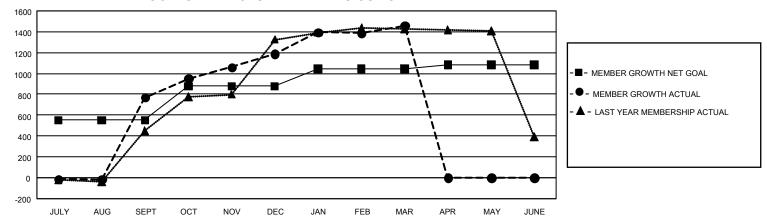

## GMT Constitutional Area 5 - C, Group C

REPORT DOES NOT INCLUDE CLUBS IN UNDISTRICTED AREAS.

| Clubs                 |               |           |               | Members               |                           |                         |                                                    |
|-----------------------|---------------|-----------|---------------|-----------------------|---------------------------|-------------------------|----------------------------------------------------|
| RESULTS FOR 2023-2024 |               |           |               | RESULTS FOR 2023-2024 |                           |                         |                                                    |
| QUARTER               | NEW CLUB GOAL | NEW CLUBS | DROPPED CLUBS | QUARTER M             | MEMBER GROWTH NET<br>GOAL | MEMBER GROWTH<br>ACTUAL | DROPPED MEMBERS<br>ACTUAL (including<br>transfers) |
| JULY/AUG/SEPT         | 39            | 0         | 0             | JULY/AUG/SEP          | T 551                     | 854                     | 46                                                 |
| OCT/NOV/DEC           | 0             | 5         | 0             | OCT/NOV/DEC           | 327                       | 509                     | 65                                                 |
| JAN/FEB/MAR           | 12            | 3         | 0             | JAN/FEB/MAR           | 164                       | 380                     | 72                                                 |
| APR/MAY/JUNE          | 3             | 0         | 0             | APR/MAY/JUNE          | 40                        | 0                       | 0                                                  |

## GOALS AND ACTUAL MEMBERS CUMULATIVE

| DROPPED CLUBS: 0 |     | 252 CLUBS OF 321 ADDED 1<br>OR MORE NEW MEMBERS | GENDER DISTRIBUTION                |                |  |
|------------------|-----|-------------------------------------------------|------------------------------------|----------------|--|
|                  |     |                                                 | MALE                               | 4,745 (62.01%) |  |
|                  |     |                                                 | FEMALE                             | 2,907 (37.99%) |  |
| DROPPED MEMBERS  |     |                                                 | NON BINARY                         | 0 (0.00%)      |  |
| DECEASED         | 2   |                                                 | PREFER NOT TO ANSWER               | 0 (0.00%)      |  |
| CLUB CANCELLED   | 0   |                                                 | TOTAL FAMILY UNIT MEMBERS          | 463            |  |
| OTHER            | 181 | CLICK HERE FOR                                  |                                    |                |  |
| TOTAL            | 183 | CUMULATIVE MEMBERSHIP DATA                      | FAMILY MEMBERS PAYING HALF DUES 23 |                |  |