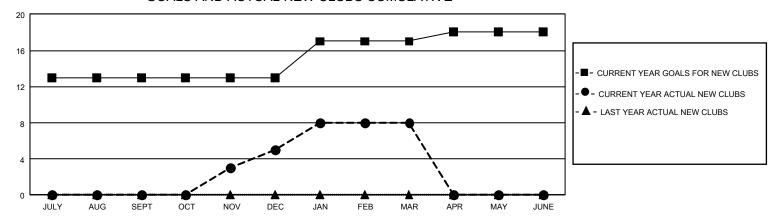

## GMT Constitutional Area 5 - C, Group C

REPORT DOES NOT INCLUDE CLUBS IN UNDISTRICTED AREAS.

| Clubs                 |               |           |               | Members               |                           |                         |                                                    |
|-----------------------|---------------|-----------|---------------|-----------------------|---------------------------|-------------------------|----------------------------------------------------|
| RESULTS FOR 2023-2024 |               |           |               | RESULTS FOR 2023-2024 |                           |                         |                                                    |
| QUARTER               | NEW CLUB GOAL | NEW CLUBS | DROPPED CLUBS | QUARTER M             | MEMBER GROWTH NET<br>GOAL | MEMBER GROWTH<br>ACTUAL | DROPPED MEMBERS<br>ACTUAL (including<br>transfers) |
| JULY/AUG/SEPT         | 39            | 0         | 0             | JULY/AUG/SEP          | T 551                     | 854                     | 46                                                 |
| OCT/NOV/DEC           | 0             | 5         | 0             | OCT/NOV/DEC           | 327                       | 509                     | 65                                                 |
| JAN/FEB/MAR           | 12            | 3         | 0             | JAN/FEB/MAR           | 164                       | 380                     | 72                                                 |
| APR/MAY/JUNE          | 3             | 0         | 0             | APR/MAY/JUNE          | 40                        | 0                       | 0                                                  |

## GOALS AND ACTUAL NEW CLUBS CUMULATIVE